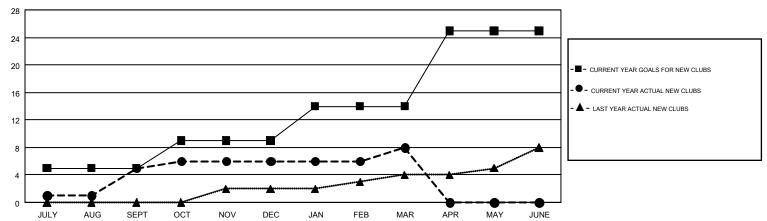

## GMT MONTHLY MEMBERSHIP PROGRESS REPORT

Multiple District 14

LOCATION: PENNSYLVANIA

GMT: CINDY GREGG

GMT CA 1

Results as of: 3/31/2018

| Clubs                 |               |           |               | Members               |                           |                         |                                                    |  |
|-----------------------|---------------|-----------|---------------|-----------------------|---------------------------|-------------------------|----------------------------------------------------|--|
| RESULTS FOR 2017-2018 |               |           |               | RESULTS FOR 2017-2018 |                           |                         |                                                    |  |
| QUARTER               | NEW CLUB GOAL | NEW CLUBS | DROPPED CLUBS | QUARTER               | MEMBER GROWTH NET<br>GOAL | MEMBER GROWTH<br>ACTUAL | DROPPED<br>MEMBERS ACTUAL<br>(including transfers) |  |
| JULY/AUG/SEPT         | 5             | 5         | 3             | JULY/AUG/SEPT         | 46                        | 455                     | 589                                                |  |
| OCT/NOV/DEC           | 4             | 1         | 3             | OCT/NOV/DEC           | 35                        | 454                     | 536                                                |  |
| JAN/FEB/MAR           | 5             | 2         | 3             | JAN/FEB/MAR           | 78                        | 440                     | 508                                                |  |
| APR/MAY/JUNE          | 11            | 0         | 0             | APR/MAY/JUNE          | 237                       | 0                       | 0                                                  |  |