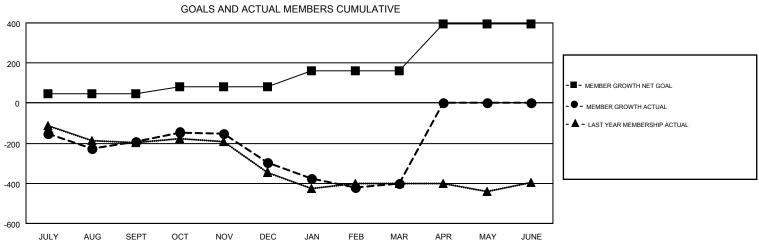

## GMT MONTHLY MEMBERSHIP PROGRESS REPORT

Multiple District 14

LOCATION: PENNSYLVANIA

GMT: CINDY GREGG

GMT CA 1

Results as of: 3/31/2018

| Clubs                 |               |           |               | Members               |                           |                         |                                                    |  |
|-----------------------|---------------|-----------|---------------|-----------------------|---------------------------|-------------------------|----------------------------------------------------|--|
| RESULTS FOR 2017-2018 |               |           |               | RESULTS FOR 2017-2018 |                           |                         |                                                    |  |
| QUARTER               | NEW CLUB GOAL | NEW CLUBS | DROPPED CLUBS | QUARTER               | MEMBER GROWTH NET<br>GOAL | MEMBER GROWTH<br>ACTUAL | DROPPED<br>MEMBERS ACTUAL<br>(including transfers) |  |
| JULY/AUG/SEPT         | 5             | 5         | 3             | JULY/AUG/SEPT         | 46                        | 455                     | 589                                                |  |
| OCT/NOV/DEC           | 4             | 1         | 3             | OCT/NOV/DEC           | 35                        | 454                     | 536                                                |  |
| JAN/FEB/MAR           | 5             | 2         | 3             | JAN/FEB/MAR           | 78                        | 440                     | 508                                                |  |
| APR/MAY/JUNE          | 11            | 0         | 0             | APR/MAY/JUNE          | 237                       | 0                       | 0                                                  |  |